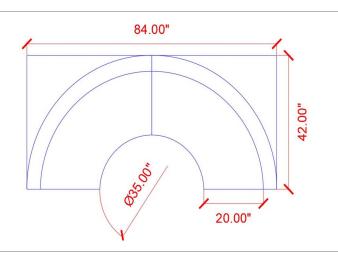

's handcrafted in the USA for clients who want show-stopping elegance and premium performance.

Upholstered banquette seating with deep soft cushioned padding for the most comfort and support

Frame is made from solid wood. Cushions are made of high density CAL 117 certified foam. Super high-performance commercial grade vinyl featuring 500,000 double rubs, California and Boston fire codes certifications. Common applications in hospitality, healthcare, contract, education, marine and automotive industries.

Premium walnut laminate wraps around the base to create a beautiful and luxurious look. Laminate features stain, scratch and impact resistance. Our lamaintes are available in many finishes to match any decor.

Length 84" x 42" Width 25" Height 36" Seating Depth 20" Seating Height 18"