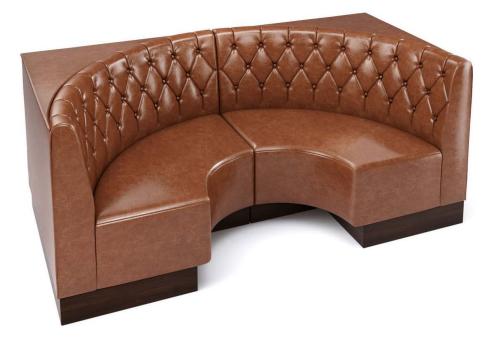

## PRODUCT SPECIFICATIONS

The Style-S Diamond Tufted Half-Circle Booth makes a luxurious statement with its detailed upholstery and bold radius silhouette. The deep diamond tufting adds dimension and plush sophistication, while the curved half-circle design redefines the entire atmosphere of the room. Perfect for upscale venues, lounges, or boutique restaurants, this booth commands attention as a stunning central feature. Its circular seating invites intimacy and style, while eliminating hard table edges and awkward entry points. Built with 4" black legs and 350 lb. per seat weight capacity, it's handcrafted in the USA for clients who want show-stopping elegance and premium performance.

Upholstered banquette seating with deep soft cushioned padding for the most comfort and support

Frame is made from solid wood. Cushions are made of high density CAL 117 certified foam. Super high-performance commercial grade vinyl featuring 500,000 double rubs, California and Boston fire codes certifications. Common applications in hospitality, healthcare, contract, education, marine and automotive industries.

Premium walnut laminate wraps around the base to create a beautiful and luxurious look. Laminate features stain, scratch and impact resistance. Our lamaintes are available in many finishes to match any decor.