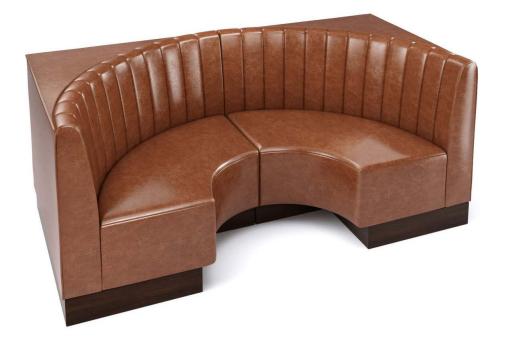

## SKU: STYLE-S-CHANNEL-HALF-CIRCLE

## PRODUCT SPECIFICATIONS

With its vertical channel stitching and sweeping curved form, the Style-S Channel Back Half-Circle Booth brings classic restaurant style into a sculptural layout. The radius design allows for natural table flow, avoiding sharp table edges and maximizing guest comfort. This booth instantly becomes the visual anchor of any dining space, drawing attention and defining the room's energy. The structured channel back adds a formal, upright feel that's ideal for restaurants and hospitality venues aiming for a polished, familiar look — with a twist. Proudly made in the USA, each seat supports 350 lbs. and connects effortlessly to create a full layout.