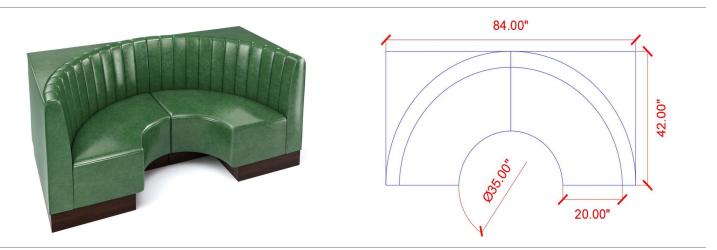

made in the USA, each seat supports 350 lbs. and connects effortlessly to create a full layout.

Upholstered banquette seating with deep soft cushioned padding for the most comfort and support

Frame is made from solid wood. Cushions are made of high density CAL 117 certified foam. Super high-performance commercial grade vinyl featuring 500,000 double rubs, California and Boston fire codes certifications. Common applications in hospitality, healthcare, contract, education, marine and automotive industries.

Premium walnut laminate wraps around the base to create a beautiful and luxurious look. Laminate features stain, scratch and impact resistance. Our lamaintes are available in many finishes to match any decor.

Length 84" x 42" Width 25" Height 36" Seating Depth 20" Seating Height 18"