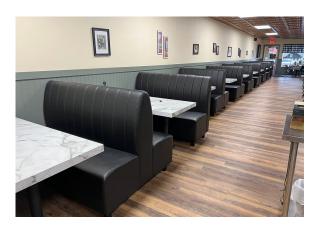

Model: NORWAY-FLAT-BOOTH

The Norway Flat Back Booth features a clean, straight backrest that delivers a traditional, no-nonsense aesthetic — ideal for diners, cafés, or casual restaurant settings. Its simple silhouette maximizes seating space and allows for tight wall placement, making it a go-to for efficiency without sacrificing style. The flat back offers a timeless look that blends easily into any interior concept. Built with 4" black legs and a weight capacity of 350 lbs. per seat, it's made in the USA for lasting durability. This budget-friendly booth connects easily in a line, offering both practicality and understated charm.

Built to be sturdy, pieces can be transported with ease and used in high traffic areas.

Upholstered banquette seating with deep soft cushioned padding for the most comfort and support

Frame is made from solid wood. Cushions are made of high density CAL 117 certified foam. Super high-performance commercial grade vinyl featuring 500,000 double rubs, California and Boston fire codes certifications. Common applications in hospitality, healthcare, contract, education, marine and automotive industries.