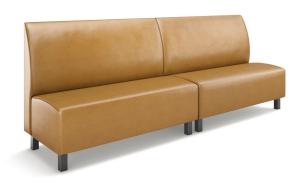

Model: NORWAY-FLAT-BOOTH

The Norway Flat Back Booth features a clean, straight backrest that delivers a traditional, no-nonsense aesthetic — ideal for diners, cafés, or casual restaurant settings. Its simple silhouette maximizes seating space and allows for tight wall placement, making it a go-to for efficiency without sacrificing style. The flat back offers a timeless look that blends easily into any interior concept. Built with 4" black legs and a weight capacity of 350 lbs. per seat, it's made in the USA for lasting durability. This budget-friendly booth connects easily in a line, offering both practicality and understated charm.

Built to be sturdy, pieces can be transported with ease and used in high traffic areas.

Upholstered banquette seating with deep soft cushioned padding for the most comfort and support

Frame is made from solid wood. Cushions are made of high density CAL 117 certified foam. Super high-performance commercial grade vinyl featuring 500,000 double rubs, California and Boston fire codes certifications. Common applications in hospitality, healthcare, contract, education, marine and automotive industries.

Length 48" or 60" Width 24.5" (Single), 48" (Double) Height 36" or 42" Seating Depth 19" Seating Height 18"