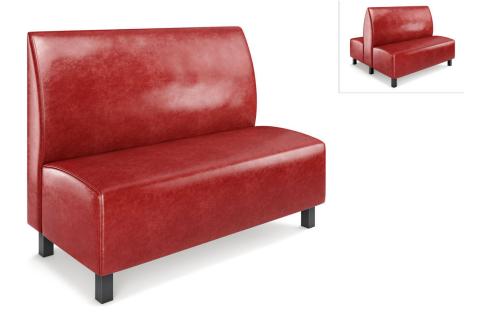

Model: NORWAY-FLAT-BOOTH

The Norway Flat Back Booth features a clean, straight backrest that delivers a traditional, no-nonsense aesthetic — ideal for diners, cafés, or casual restaurant settings. Its simple silhouette maximizes seating space and allows for tight wall placement, making it a go-to for efficiency without sacrificing style. The flat back offers a timeless look that blends easily into any interior concept. Built with 4" black legs and a weight capacity of 350 lbs. per seat, it's made in the USA for lasting durability. This budget-friendly booth connects easily in a line, offering both practicality and understated charm.

Built to be sturdy, pieces can be transported with ease and used in high traffic areas.

Upholstered banquette seating with deep soft cushioned padding for the most comfort and support

Frame is made from solid wood. Cushions are made of high density CAL 117 certified foam. Super high-performance commercial grade vinyl featuring 500,000 double rubs, California and Boston fire codes certifications. Common applications in hospitality, healthcare, contract, education, marine and automotive industries.

Length 48" or 60" Width 24.5" (Single), 48" (Double) Height 36" or 42" Seating Depth 19" Seating Height 18"