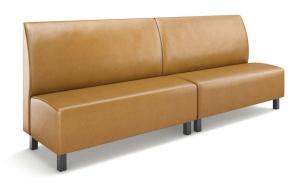

## PRODUCT SPECIFICATIONS

The Norway Flat Back Booth features a clean, straight backrest that delivers a traditional, no-nonsense aesthetic — ideal for diners, cafés, or casual restaurant settings. Its simple silhouette maximizes seating space and allows for tight wall placement, making it a go-to for efficiency without sacrificing style. The flat back offers a timeless look that blends easily into any interior concept. Built with 4" black legs and a weight capacity of 350 lbs. per seat, it's made in the USA for lasting durability. This budget-friendly booth connects easily in a line, offering both practicality and understated charm.

Built to be sturdy, pieces can be transported with ease and used in high traffic areas.

Upholstered banquette seating with deep soft cushioned padding for the most comfort and support

Frame is made from solid wood. Cushions are made of high density CAL 117 certified foam. Super high-performance commercial grade vinyl featuring 500,000 double rubs, California and Boston fire codes certifications. Common applications in hospitality, healthcare, contract, education, marine and automotive industries.

Length 48" or 60" Width 24.5" (Single), 48" (Double) Height 36" or 42" Seating Depth 19" Seating Height 18"