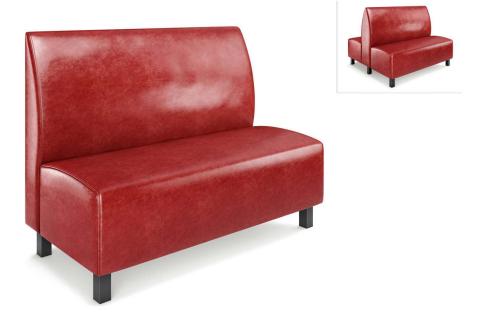

## PRODUCT SPECIFICATIONS

The Norway Flat Back Booth features a clean, straight backrest that delivers a traditional, no-nonsense aesthetic — ideal for diners, cafés, or casual restaurant settings. Its simple silhouette maximizes seating space and allows for tight wall placement, making it a go-to for efficiency without sacrificing style. The flat back offers a timeless look that blends easily into any interior concept. Built with 4" black legs and a weight capacity of 350 lbs. per seat, it's made in the USA for lasting durability. This budget-friendly booth connects easily in a line, offering both practicality and understated charm.

Built to be sturdy, pieces can be transported with ease and used in high traffic areas.

Upholstered banquette seating with deep soft cushioned padding for the most comfort and support

Frame is made from solid wood. Cushions are made of high density CAL 117 certified foam. Super high-performance commercial grade vinyl featuring 500,000 double rubs, California and Boston fire codes certifications. Common applications in hospitality, healthcare, contract, education, marine and automotive industries.

Length 48" or 60" Width 24.5" (Single), 48" (Double) Height 36" or 42" Seating Depth 19" Seating Height 18"