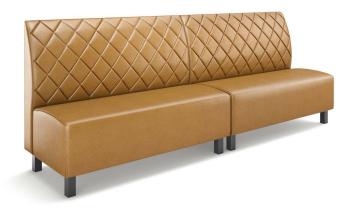

## SKU: NORWAY-DIAMOND-BOOTH

Designed with vertical stitched channels, the Norway Channel Back Booth gives off a polished, "classic restaurant" vibe — reminiscent of upscale diners and modern American eateries. The channeling provides subtle contour and visual height, adding a structured, tailored look that suits dining rooms aiming for an inviting yet refined feel. It's the perfect middle ground between minimal and luxurious. Mounted on 4" black legs with a 350 lb. weight capacity per seat, it's easy to configure in long runs and built to last. Proudly made in the USA with performance-grade materials and commercial durability.

Built to be sturdy, pieces can be transported with ease and used in high traffic areas.

Upholstered banquette seating with deep soft cushioned padding for the most comfort and support

Frame is made from solid wood. Cushions are made of high density CAL 117 certified foam. Super high-performance commercial grade vinyl featuring 500,000 double rubs, California and Boston fire codes certifications. Common applications in hospitality, healthcare, contract, education, marine and automotive industries.

Length 48" or 60" Width 24.5" (Single), 48" (Double) Height 36" or 42" Seating Depth 19" Seating Height 18"