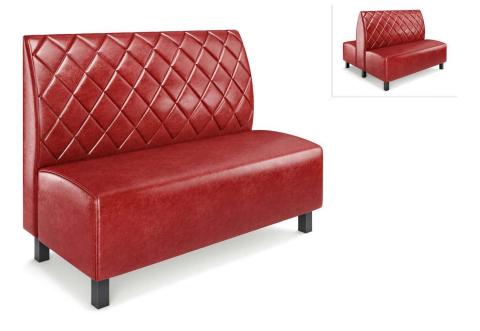

## SKU: NORWAY-DIAMOND-BOOTH

Designed with vertical stitched channels, the Norway Channel Back Booth gives off a polished, "classic restaurant" vibe — reminiscent of upscale diners and modern American eateries. The channeling provides subtle contour and visual height, adding a structured, tailored look that suits dining rooms aiming for an inviting yet refined feel. It's the perfect middle ground between minimal and luxurious. Mounted on 4" black legs with a 350 lb. weight capacity per seat, it's easy to configure in long runs and built to last. Proudly made in the USA with performance-grade materials and commercial durability.

Built to be sturdy, pieces can be transported with ease and used in high traffic areas.

Upholstered banquette seating with deep soft cushioned padding for the most comfort and support

Frame is made from solid wood. Cushions are made of high density CAL 117 certified foam. Super high-performance commercial grade vinyl featuring 500,000 double rubs, California and Boston fire codes certifications. Common applications in hospitality, healthcare, contract, education, marine and automotive industries.

Length 48" or 60" Width 24.5" (Single), 48" (Double) Height 36" or 42" Seating Depth 19" Seating Height 18"