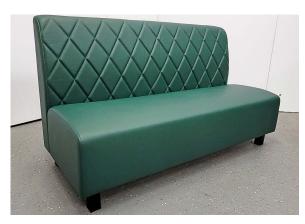

## SKU: NORWAY-DIAMOND-BOOTH

Designed with vertical stitched channels, the Norway Channel Back Booth gives off a polished, "classic restaurant" vibe — reminiscent of upscale diners and modern American eateries. The channeling provides subtle contour and visual height, adding a structured, tailored look that suits dining rooms aiming for an inviting yet refined feel. It's the perfect middle ground between minimal and luxurious. Mounted on 4" black legs with a 350 lb. weight capacity per seat, it's easy to configure in long runs and built to last. Proudly made in the USA with performance-grade materials and commercial durability.

Built to be sturdy, pieces can be transported with ease and used in high traffic areas.

Upholstered banquette seating with deep soft cushioned padding for the most comfort and support

Frame is made from solid wood. Cushions are made of high density CAL 117 certified foam. Super high-performance commercial grade vinyl featuring 500,000 double rubs, California and Boston fire codes certifications. Common applications in hospitality, healthcare, contract, education, marine and automotive industries.

Length 48" or 60" Width 24.5" (Single), 48" (Double) Height 36" or 42" Seating Depth 19" Seating Height 18"