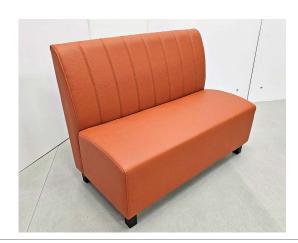

SKU: NORWAY-CHANNEL-BOOTH

Designed with vertical stitched channels, the Norway Channel Back Booth gives off a polished, "classic restaurant" vibe — reminiscent of upscale diners and modern American eateries. The channeling provides subtle contour and visual height, adding a structured, tailored look that suits dining rooms aiming for an inviting yet refined feel. It's the perfect middle ground between minimal and luxurious. Mounted on 4" black legs with a 350 lb. weight capacity per seat, it's easy to configure in long runs and built to last. Proudly made in the USA with performance-grade materials and commercial durability.

Built to be sturdy, pieces can be transported with ease and used in high traffic areas.

Upholstered banquette seating with deep soft cushioned padding for the most comfort and support

Frame is made from solid wood. Cushions are made of high density CAL 117 certified foam. Super high-performance commercial grade vinyl featuring 500,000 double rubs, California and Boston fire codes certifications. Common applications in hospitality, healthcare, contract, education, marine and automotive industries.

Length 48" or 60" Width 24.5" (Single), 48" (Double) Height 36" or 42" Seating Depth 19" Seating Height 18"