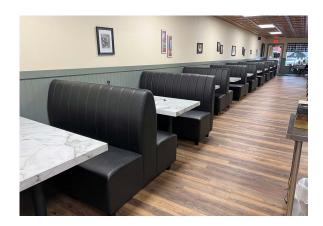

SKU: NORWAY-CHANNEL-BOOTH

Designed with vertical stitched channels, the Norway Channel Back Booth gives off a polished, "classic restaurant" vibe — reminiscent of upscale diners and modern American eateries. The channeling provides subtle contour and visual height, adding a structured, tailored look that suits dining rooms aiming for an inviting yet refined feel. It's the perfect middle ground between minimal and luxurious. Mounted on 4" black legs with a 350 lb. weight capacity per seat, it's easy to configure in long runs and built to last. Proudly made in the USA with performance-grade materials and commercial durability.

Built to be sturdy, pieces can be transported with ease and used in high traffic areas.

Upholstered banquette seating with deep soft cushioned padding for the most comfort and support

Frame is made from solid wood. Cushions are made of high density CAL 117 certified foam. Super high-performance commercial grade vinyl featuring 500,000 double rubs, California and Boston fire codes certifications. Common applications in hospitality, healthcare, contract, education, marine and automotive industries.