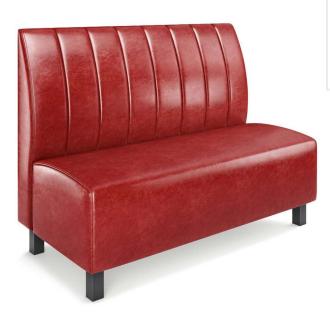

SKU: NORWAY-CHANNEL-BOOTH

Designed with vertical stitched channels, the Norway Channel Back Booth gives off a polished, "classic restaurant" vibe — reminiscent of upscale diners and modern American eateries. The channeling provides subtle contour and visual height, adding a structured, tailored look that suits dining rooms aiming for an inviting yet refined feel. It's the perfect middle ground between minimal and luxurious. Mounted on 4" black legs with a 350 lb. weight capacity per seat, it's easy to configure in long runs and built to last. Proudly made in the USA with performance-grade materials and commercial durability.

Built to be sturdy, pieces can be transported with ease and used in high traffic areas.

Upholstered banquette seating with deep soft cushioned padding for the most comfort and support

Frame is made from solid wood. Cushions are made of high density CAL 117 certified foam. Super high-performance commercial grade vinyl featuring 500,000 double rubs, California and Boston fire codes certifications. Common applications in hospitality, healthcare, contract, education, marine and automotive industries.

Length 48" or 60" Width 24.5" (Single), 48" (Double) Height 36" or 42" Seating Depth 19" Seating Height 18"