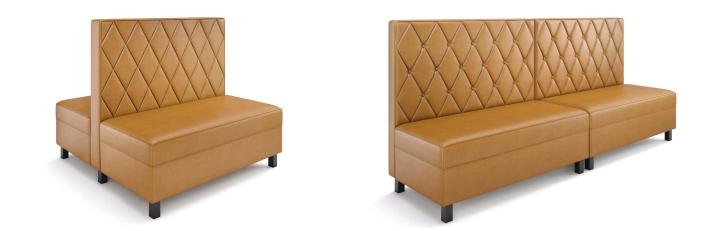

## PRODUCT SPECIFICATIONS

This upscale and sophisticated collection of Legacy Single and Double Restaurant booths offers wide seating space and flexibility in dining experience for your restaurant guest. It's designed to meet commercial grade. The Tufted, Channel and Diamond Back panels can be connected to wall divider which will provide privacy and space efficiency in your establishment. Your guest will appreciate the look and unique style of these Modular Restaurant Booths cubicles and will be coming back again.

Length 48" or 60" Width 22" (Single), 41" (Double) Height 42" Seating Depth 19" Seating Height 18"