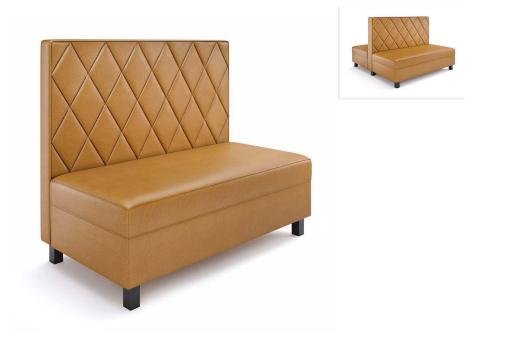

## PRODUCT SPECIFICATIONS

This upscale and sophisticated collection of Legacy Single and Double Restaurant booths offers wide seating space and flexibility in dining experience for your restaurant guest. It's designed to meet commercial grade. The Tufted, Channel and Diamond Back panels can be connected to wall divider which will provide privacy and space efficiency in your establishment. Your guest will appreciate the look and unique style of these Modular Restaurant Booths cubicles and will be coming back again.

Length 48" or 60" Width 22" (Single), 41" (Double) Height 42" Seating Depth 19" Seating Height 18"