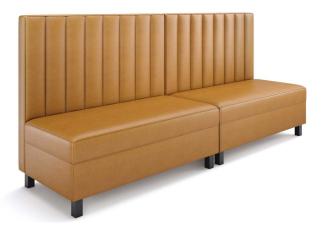

## SKU: LEGACY-CHANNEL-BOOTH

This upscale and sophisticated collection of Legacy Single and Double Restaurant booths offers wide seating space and flexibility in dining experience for your restaurant guest. It's designed to meet commercial grade. The Tufted, Channel and Diamond Back panels can be connected to wall divider which will provide privacy and space efficiency in your establishment. Your guest will appreciate the look and unique style of these Modular Restaurant Booths cubicles and will be coming back again.

Built to be sturdy, pieces can be transported with ease and used in high traffic areas.

Upholstered banquette seating with deep soft cushioned padding for the most comfort and support

Frame is made from solid wood. Cushions are made of high density CAL 117 certified foam. Super high-performance commercial grade vinyl featuring 500,000 double rubs, California and Boston fire codes certifications. Common applications in hospitality, healthcare, contract, education, marine and automotive industries.

Length 48" or 60" Width 22" (Single), 41" (Double) Height 42" Seating Depth 19" Seating Height 18"