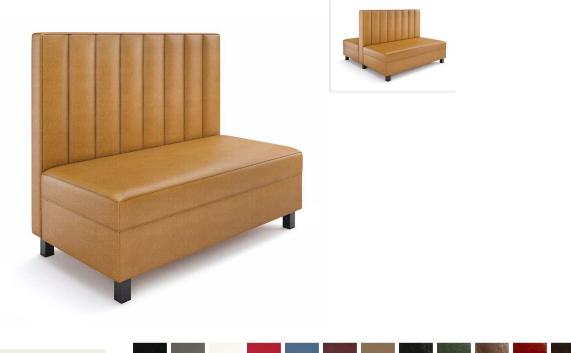

## SKU: LEGACY-CHANNEL-BOOTH

This upscale and sophisticated collection of Legacy Single and Double Restaurant booths offers wide seating space and flexibility in dining experience for your restaurant guest. It's designed to meet commercial grade. The Tufted, Channel and Diamond Back panels can be connected to wall divider which will provide privacy and space efficiency in your establishment. Your guest will appreciate the look and unique style of these Modular Restaurant Booths cubicles and will be coming back again.

Built to be sturdy, pieces can be transported with ease and used in high traffic areas.

Upholstered banquette seating with deep soft cushioned padding for the most comfort and support

Frame is made from solid wood. Cushions are made of high density CAL 117 certified foam. Super high-performance commercial grade vinyl featuring 500,000 double rubs, California and Boston fire codes certifications. Common applications in hospitality, healthcare, contract, education, marine and automotive industries.

Length 48" or 60" Width 22" (Single), 41" (Double) Height 42" Seating Depth 19" Seating Height 18"