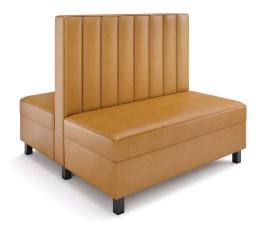

## SKU: LEGACY-CHANNEL-BOOTH

This upscale and sophisticated collection of Legacy Single and Double Restaurant booths offers wide seating space and flexibility in dining experience for your restaurant guest. It's designed to meet commercial grade. The Tufted, Channel and Diamond Back panels can be connected to wall divider which will provide privacy and space efficiency in your establishment. Your guest will appreciate the look and unique style of these Modular Restaurant Booths cubicles and will be coming back again.

Built to be sturdy, pieces can be transported with ease and used in high traffic areas.

Upholstered banquette seating with deep soft cushioned padding for the most comfort and support

Frame is made from solid wood. Cushions are made of high density CAL 117 certified foam. Super high-performance commercial grade vinyl featuring 500,000 double rubs, California and Boston fire codes certifications. Common applications in hospitality, healthcare, contract, education, marine and automotive industries.

Length 48" or 60" Width 22" (Single), 41" (Double) Height 42" Seating Depth 19" Seating Height 18"