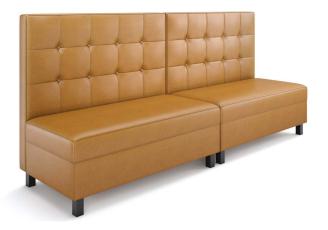

## PRODUCT SPECIFICATIONS

This upscale and sophisticated collection of Legacy Single and Double Restaurant booths offers wide seating space and flexibility in dining experience for your restaurant guest. It's designed to meet commercial grade. The Tufted, Channel and Diamond Back panels can be connected to wall divider which will provide privacy and space efficiency in your establishment. Your guest will appreciate the look and unique style of these Modular Restaurant Booths cubicles and will be coming back again.

Length 48" or 60" Width 22" (Single), 41" (Double) Height 42" Seating Depth 19" Seating Height 18"

education, marine and automotive industries.