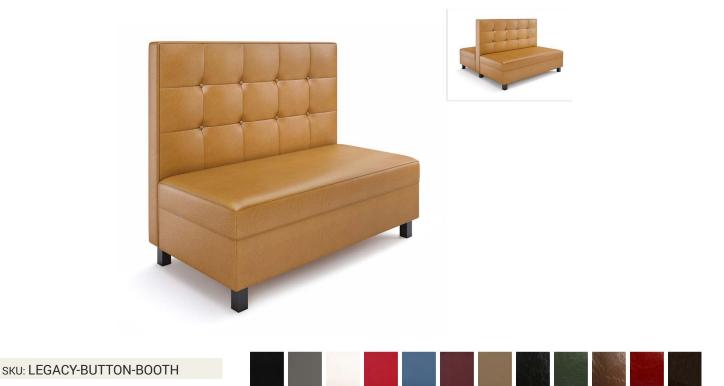

## PRODUCT SPECIFICATIONS

This upscale and sophisticated collection of Legacy Single and Double Restaurant booths offers wide seating space and flexibility in dining experience for your restaurant guest. It's designed to meet commercial grade. The Tufted, Channel and Diamond Back panels can be connected to wall divider which will provide privacy and space efficiency in your establishment. Your guest will appreciate the look and unique style of these Modular Restaurant Booths cubicles and will be coming back again.

Built to be sturdy, pieces can be transported with ease and used in high traffic areas.

Upholstered banquette seating with deep soft cushioned padding for the most comfort and support

Frame is made from solid wood. Cushions are made of high density CAL 117 certified foam. Super high-performance commercial grade vinyl featuring 500,000 double rubs, California and Boston fire codes certifications. Common applications in hospitality, healthcare, contract,

Length 48" or 60" Width 22" (Single), 41" (Double) Height 42" Seating Depth 19" Seating Height 18"

education, marine and automotive industries.