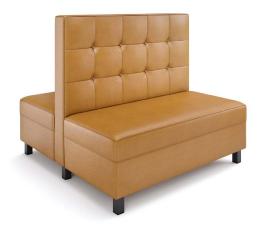

## PRODUCT SPECIFICATIONS

This upscale and sophisticated collection of Legacy Single and Double Restaurant booths offers wide seating space and flexibility in dining experience for your restaurant guest. It's designed to meet commercial grade. The Tufted, Channel and Diamond Back panels can be connected to wall divider which will provide privacy and space efficiency in your establishment. Your guest will appreciate the look and unique style of these Modular Restaurant Booths cubicles and will be coming back again.

Length 48" or 60" Width 22" (Single), 41" (Double) Height 42" Seating Depth 19" Seating Height 18"

education, marine and automotive industries.