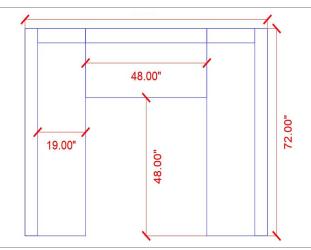

Length 72" x 96" x 72" Includes:

Seating Height 18"

Width 24" [1] 72" Expo Flat Left Side
Height 36" [1] 72" Expo Flat Right Side
Seating Depth 19" [1] 48" Expo Flat Booth