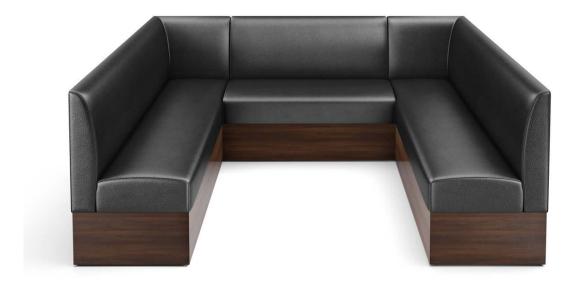

## PRODUCT SPECIFICATIONS

The Expo Booth is available in three distinct back styles — Flat, Channel, and Diamond Tufted — offering a refined look for any restaurant or hospitality setting. Each booth is built in the USA with a durable hardwood frame, high-density foam, and premium laminate base finishes for a clean, modern aesthetic. Each booth is handcrafted in the USA with a durable hardwood frame, dense foam cushioning, and your choice of commercial-grade fabric or vinyl.

Upholstered banquette seating with deep soft cushioned padding for the most comfort and support Frame is made from solid wood. Cushions are made of high density CAL 117 certified foam. Super high-performance commercial grade vinyl featuring 500,000 double rubs, California and Boston fire codes certifications. Common applications in hospitality, healthcare, contract, education, marine and automotive industries.