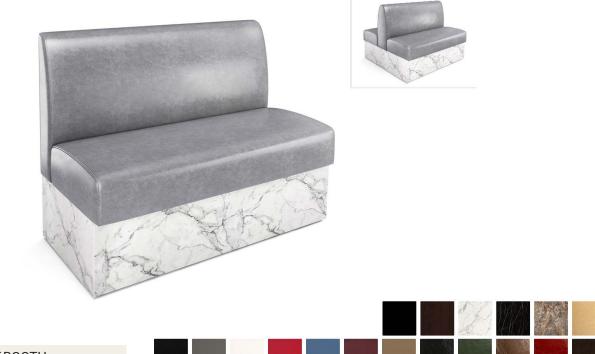

## PRODUCT SPECIFICATIONS

The Expo Flat Back Booth is a go-to choice for modern spaces that value simplicity and clean lines. With its smooth, unembellished back panel, this booth offers a minimalist aesthetic that complements a wide range of restaurant styles — from casual cafés to sleek urban bistros. Built in the USA with a sturdy hardwood frame, high-resilience foam, and your choice of commercial-grade upholstery, this booth is both visually refined and highly functional. Its no-frills design delivers maximum flexibility while maintaining comfort and durability.

Upholstered banquette seating with deep soft cushioned padding for the most comfort and support

Frame is made from solid wood. Cushions are made of high density CAL 117 certified foam. Super high-performance commercial grade vinyl featuring 500,000 double rubs, California and Boston fire codes certifications. Common applications in hospitality, healthcare, contract, education, marine and automotive industries.

Premium Formica<sup>®</sup> or Wilsonart<sup>®</sup> laminate wraps around the back and the base to create a beautiful and luxurious look. Laminate features stain, scratch and impact resistance. Our lamaintes are available in many finishes to match any decor.

Length 48" or 60" Width 24" (Single), 46" (Double) Height 36" Seating Depth 19" Seating Height 18"