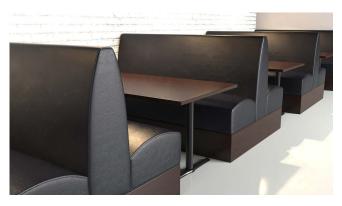

## PRODUCT SPECIFICATIONS

The Expo Flat Back Booth is a go-to choice for modern spaces that value simplicity and clean lines. With its smooth, unembellished back panel, this booth offers a minimalist aesthetic that complements a wide range of restaurant styles — from casual cafés to sleek urban bistros. Built in the USA with a sturdy hardwood frame, high-resilience foam, and your choice of commercial-grade upholstery, this booth is both visually refined and highly functional. Its no-frills design delivers maximum flexibility while maintaining comfort and durability.