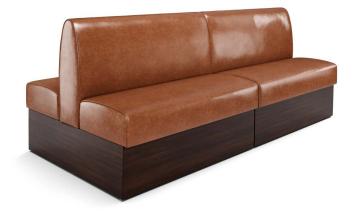

## PRODUCT SPECIFICATIONS

The Expo Flat Back Booth is a go-to choice for modern spaces that value simplicity and clean lines. With its smooth, unembellished back panel, this booth offers a minimalist aesthetic that complements a wide range of restaurant styles — from casual cafés to sleek urban bistros. Built in the USA with a sturdy hardwood frame, high-resilience foam, and your choice of commercial-grade upholstery, this booth is both visually refined and highly functional. Its no-frills design delivers maximum flexibility while maintaining comfort and durability.

Upholstered banquette seating with deep soft cushioned padding for the most comfort and support

Frame is made from solid wood. Cushions are made of high density CAL 117 certified foam. Super high-performance commercial grade vinyl featuring 500,000 double rubs, California and Boston fire codes certifications. Common applications in hospitality, healthcare, contract, education, marine and automotive industries.