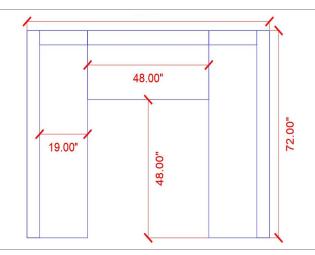

Length 72" x 96" x 72" Includ

Width 24" [1] 72" Expo Diamond Tufted Left Side Height 36" [1] 72" Expo Diamond Tufted Right Side Seating Depth 19" [1] 48" Expo Diamond Tufted Booth Seating Height 18"