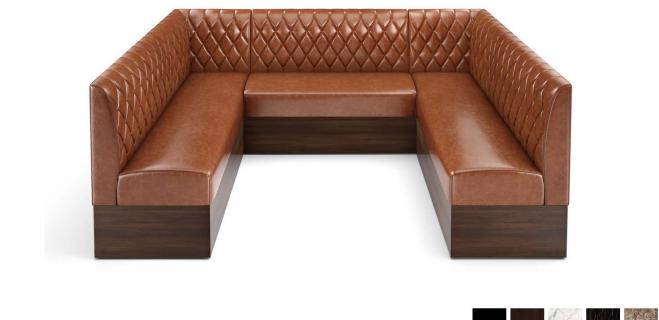

## PRODUCT SPECIFICATIONS

The Expo Booth is available in three distinct back styles — Flat, Channel, and Diamond Tufted — offering a refined look for any restaurant or hospitality setting. Each booth is built in the USA with a durable hardwood frame, high-density foam, and premium laminate base finishes for a clean, modern aesthetic. Each booth is handcrafted in the USA with a durable hardwood frame, dense foam cushioning, and your choice of commercial-grade fabric or vinyl.

Upholstered banquette seating with deep soft cushioned padding for the most comfort and support Frame is made from solid wood. Cushions are made of high density CAL 117 certified foam. Super high-performance commercial grade vinyl featuring 500,000 double rubs, California and Boston fire codes certifications. Common applications in hospitality, healthcare, contract, education, marine and automotive industries.

Premium Formica\* or Wilsonart\* laminate wraps around the back and the base to create a beautiful and luxurious look. Laminate features stain, scratch and impact resistance. Our lamaintes are available in many finishes to match any decor.