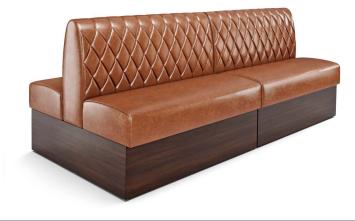

## PRODUCT SPECIFICATIONS

For venues that demand a touch of drama and luxury, the Expo Diamond Tufted Back Booth delivers. Featuring deep-set button tufting in a diamond pattern, this design evokes timeless sophistication — perfect for steakhouses, cocktail lounges, and fine dining spaces. Each booth is handcrafted in the USA with a durable hardwood frame, dense foam cushioning, and your choice of commercial-grade fabric or vinyl. The diamond tufting adds depth and texture, making this booth not just seating, but a statement piece.

Upholstered banquette seating with deep soft cushioned padding for the most comfort and support

Frame is made from solid wood. Cushions are made of high density CAL 117 certified foam. Super high-performance commercial grade vinyl featuring 500,000 double rubs, California and Boston fire codes certifications. Common applications in hospitality, healthcare, contract, education, marine and automotive industries.