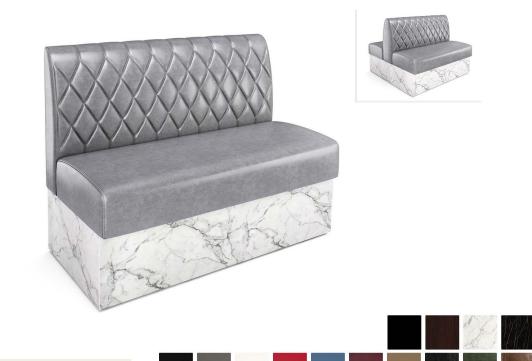

## PRODUCT SPECIFICATIONS

For venues that demand a touch of drama and luxury, the Expo Diamond Tufted Back Booth delivers. Featuring deep-set button tufting in a diamond pattern, this design evokes timeless sophistication — perfect for steakhouses, cocktail lounges, and fine dining spaces. Each booth is handcrafted in the USA with a durable hardwood frame, dense foam cushioning, and your choice of commercial-grade fabric or vinyl. The diamond tufting adds depth and texture, making this booth not just seating, but a statement piece.

Upholstered banquette seating with deep soft cushioned padding for the most comfort and support

Frame is made from solid wood. Cushions are made of high density CAL 117 certified foam. Super high-performance commercial grade vinyl featuring 500,000 double rubs, California and Boston fire codes certifications. Common applications in hospitality, healthcare, contract, education, marine and automotive industries.

Premium Formica<sup>\*</sup> or Wilsonart<sup>\*</sup> laminate wraps around the back and the base to create a beautiful and luxurious look. Laminate features stain, scratch and impact resistance. Our lamaintes are available in many finishes to match any decor.