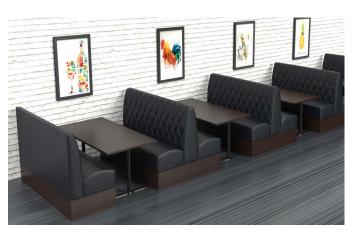

## PRODUCT SPECIFICATIONS

For venues that demand a touch of drama and luxury, the Expo Diamond Tufted Back Booth delivers. Featuring deep-set button tufting in a diamond pattern, this design evokes timeless sophistication — perfect for steakhouses, cocktail lounges, and fine dining spaces. Each booth is handcrafted in the USA with a durable hardwood frame, dense foam cushioning, and your choice of commercial-grade fabric or vinyl. The diamond tufting adds depth and texture, making this booth not just seating, but a statement piece.

Upholstered banquette seating with deep soft cushioned padding for the most comfort and support

Frame is made from solid wood. Cushions are made of high density CAL 117 certified foam. Super high-performance commercial grade vinyl featuring 500,000 double rubs, California and Boston fire codes certifications. Common applications in hospitality, healthcare, contract, education, marine and automotive industries.