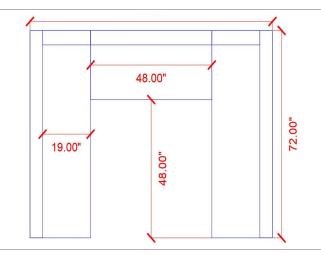

Length 72" x 96" x 72" Includes:

Seating Height 18"

Width 24" [1] 72" Expo Channel Left Side
Height 36" [1] 72" Expo Channel Right Side
Seating Depth 19" [1] 48" Expo Channel Booth