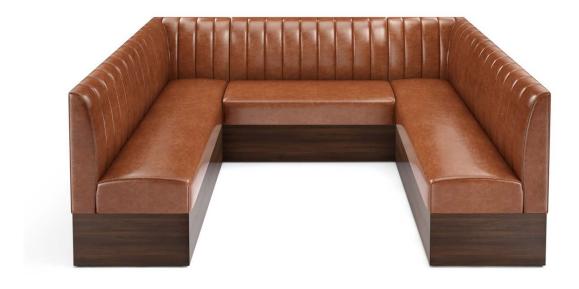

## PRODUCT SPECIFICATIONS

The Expo Booth is available in three distinct back styles — Flat, Channel, and Diamond Tufted — offering a refined look for any restaurant or hospitality setting. Each booth is built in the USA with a durable hardwood frame, high-density foam, and premium laminate base finishes for a clean, modern aesthetic. Each booth is handcrafted in the USA with a durable hardwood frame, dense foam cushioning, and your choice of commercial-grade fabric or vinyl.

Upholstered banquette seating with deep soft cushioned padding for the most comfort and support Frame is made from solid wood. Cushions are made of high density CAL 117 certified foam. Super high-performance commercial grade vinyl featuring 500,000 double rubs, California and Boston fire codes certifications. Common applications in hospitality, healthcare, contract, education, marine and automotive industries.

Premium Formica\* or Wilsonart\* laminate wraps around the back and the base to create a beautiful and luxurious look. Laminate features stain, scratch and impact resistance. Our lamaintes are available in many finishes to match any decor.