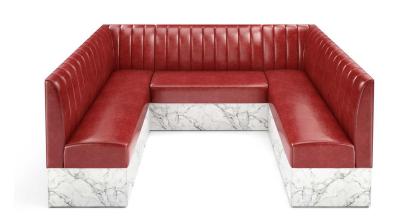

## PRODUCT SPECIFICATIONS

The Expo Booth is available in three distinct back styles — Flat, Channel, and Diamond Tufted — offering a refined look for any restaurant or hospitality setting. Each booth is built in the USA with a durable hardwood frame, high-density foam, and premium laminate base finishes for a clean, modern aesthetic. Each booth is handcrafted in the USA with a durable hardwood frame, dense foam cushioning, and your choice of commercial-grade fabric or vinyl.

Upholstered banquette seating with deep soft cushioned padding for the most comfort and support Frame is made from solid wood. Cushions are made of high density CAL 117 certified foam. Super high-performance commercial grade vinyl featuring 500,000 double rubs, California and Boston fire codes certifications. Common applications in hospitality, healthcare, contract, education, marine and automotive industries.

Premium Formica\* or Wilsonart\* laminate wraps around the back and the base to create a beautiful and luxurious look. Laminate features stain, scratch and impact resistance. Our lamaintes are available in many finishes to match any decor.