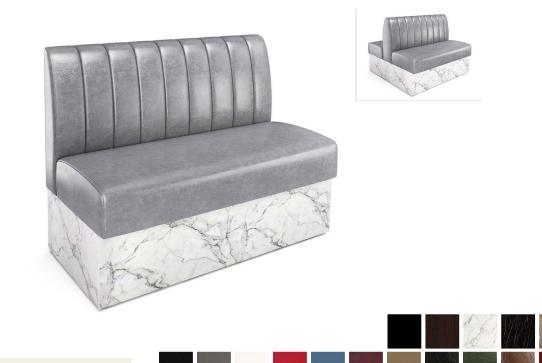

## SKU: EXPO-CHANNEL-BOOTH

## PRODUCT SPECIFICATIONS

The Expo Channel Back Booth features crisp vertical channels that introduce texture, structure, and a sense of rhythm to your seating layout. Ideal for contemporary restaurants, lounges, and fast-casual concepts, this design adds just the right amount of visual interest without overpowering the space. Precision-built in the USA with a commercial-grade hardwood frame and customizable upholstery options, this booth blends comfort with eye-catching detail. The vertical channels provide ergonomic support that patrons will appreciate.

Upholstered banquette seating with deep soft cushioned padding for the most comfort and support

Frame is made from solid wood. Cushions are made of high density CAL 117 certified foam. Super high-performance commercial grade vinyl featuring 500,000 double rubs, California and Boston fire codes certifications. Common applications in hospitality, healthcare, contract, education, marine and automotive industries.

Premium Formica<sup>®</sup> or Wilsonart<sup>®</sup> laminate wraps around the back and the base to create a beautiful and luxurious look. Laminate features stain, scratch and impact resistance. Our lamaintes are available in many finishes to match any decor.

Length 48" or 60" Width 24" (Single), 46" (Double) Height 36" Seating Depth 19" Seating Height 18"