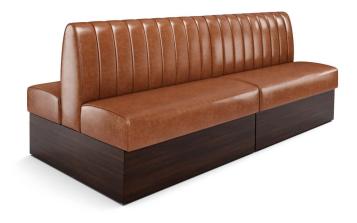

## SKU: EXPO-CHANNEL-BOOTH

## PRODUCT SPECIFICATIONS

The Expo Channel Back Booth features crisp vertical channels that introduce texture, structure, and a sense of rhythm to your seating layout. Ideal for contemporary restaurants, lounges, and fast-casual concepts, this design adds just the right amount of visual interest without overpowering the space. Precision-built in the USA with a commercial-grade hardwood frame and customizable upholstery options, this booth blends comfort with eye-catching detail. The vertical channels provide ergonomic support that patrons will appreciate.

Upholstered banquette seating with deep soft cushioned padding for the most comfort and support

Frame is made from solid wood. Cushions are made of high density CAL 117 certified foam. Super high-performance commercial grade vinyl featuring 500,000 double rubs, California and Boston fire codes certifications. Common applications in hospitality, healthcare, contract, education, marine and automotive industries.