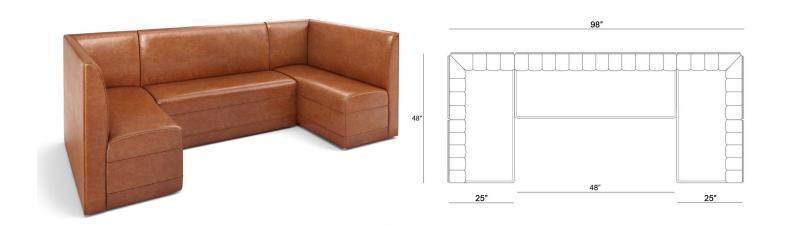

Length 48" by 98" by 48" Includes

Height 36" [1] Booth-Flat 48" x 36"H Left Side Extended Corner

Seating Depth 20" [1] Booth-Flat 48" x 36"H Right Side Extended Corner [1]

Seating Height 19" [1] Booth-Flat 48" x 36"H Extension