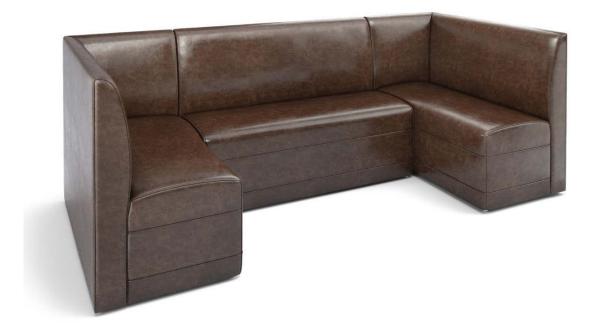

## PRODUCT SPECIFICATIONS

The U-Shape Booth brings the luxury charm to modern spaces. Featuring hand-set button tufting in a channel pattern, this model turns any seating area into a focal point — combining vintage appeal with commercial-grade durability.

Loved by steakhouses, fine dining restaurants, and VIP lounges, its rounded design gives guests a private, immersive experience while enhancing the room's elegance. Built with a hardwood frame and tailored in your choice of fabric or vinyl. Elegance in every curve — and craftsmanship in every stitch.

Built to be sturdy, pieces can be transported with ease and used in high traffic areas.

Upholstered banquette seating with deep soft cushioned padding for the most comfort and support

Frame is made from solid wood. Cushions are made of high density CAL 117 certified foam. Super high-performance commercial grade vinyl featuring 500,000 double rubs, California and Boston fire codes certifications. Common applications in hospitality, healthcare, contract, education, marine and automotive industries.