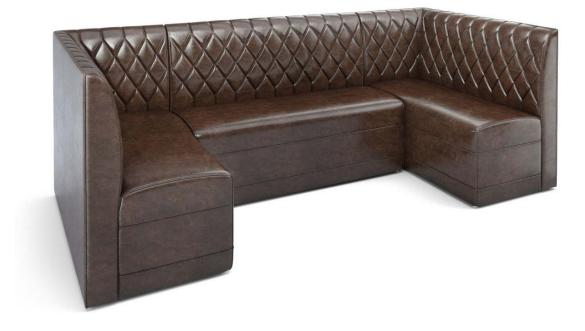

## PRODUCT SPECIFICATIONS

The U-Shape Booth brings the luxury charm to modern spaces. Featuring hand-set button tufting in a channel pattern, this model turns any seating area into a focal point — combining vintage appeal with commercial-grade durability.

Loved by steakhouses, fine dining restaurants, and VIP lounges, its rounded design gives guests a private, immersive experience while enhancing the room's elegance. Built with a hardwood frame and tailored in your choice of fabric or vinyl. Elegance in every curve — and craftsmanship in every stitch.

Built to be sturdy, pieces can be transported with ease and used in high traffic areas.

Upholstered banquette seating with deep soft cushioned padding for the most comfort and support

Frame is made from solid wood. Cushions are made of high density CAL 117 certified foam. Super high-performance commercial grade vinyl featuring 500,000 double rubs, California and Boston fire codes certifications. Common applications in hospitality, healthcare, contract, education, marine and automotive industries.