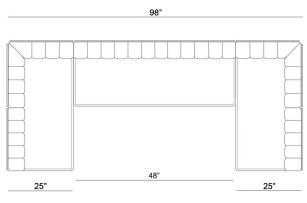

Length 48" by 98" by 48"

Height 36"

[1] Booth-Diamond 48" x 36"H Left Side Extended Corner Seating Depth 20" [1] Booth-Diamond 48" x 36"H Right Side Extended Corner

Seating Height 19" [1] Booth-Diamond 48" x 36"H Extension