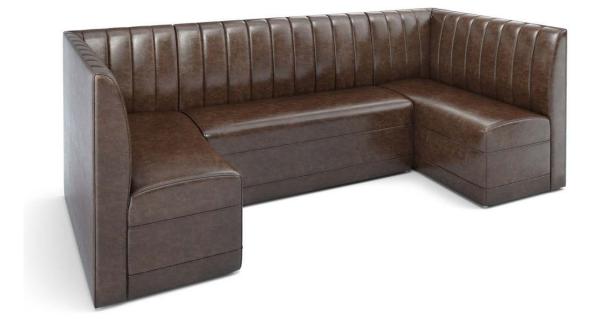

## PRODUCT SPECIFICATIONS

The U-Shape Booth brings the luxury charm to modern spaces. Featuring hand-set button tufting in a channel pattern, this model turns any seating area into a focal point — combining vintage appeal with commercial-grade durability.

Loved by steakhouses, fine dining restaurants, and VIP lounges, its rounded design gives guests a private, immersive experience while enhancing the room's elegance. Built with a hardwood frame and tailored in your choice of fabric or vinyl. Elegance in every curve — and craftsmanship in every stitch.

Built to be sturdy, pieces can be transported with ease and used in high traffic areas.

Upholstered banquette seating with deep soft cushioned padding for the most comfort and support

Frame is made from solid wood. Cushions are made of high density CAL 117 certified foam. Super high-performance commercial grade vinyl featuring 500,000 double rubs, California and Boston fire codes certifications. Common applications in hospitality, healthcare, contract, education, marine and automotive industries.