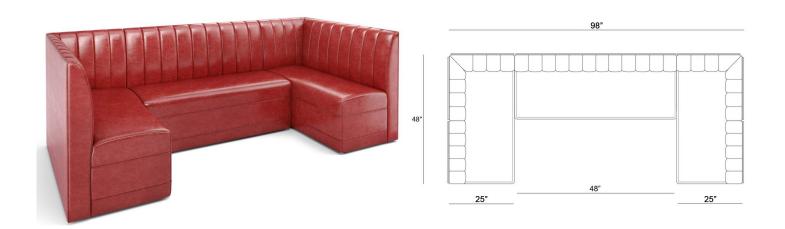

Length 48" by 98" by 48" Includes

Height 36" [1] Booth-Channel 48" x 36"H Left Side Extended Corner Seating Depth 20" [1] Booth-Channel 48" x 36"H Right Side Extended Corner

Seating Height 19" [1] Booth-Channel 48" x 36"H Extension