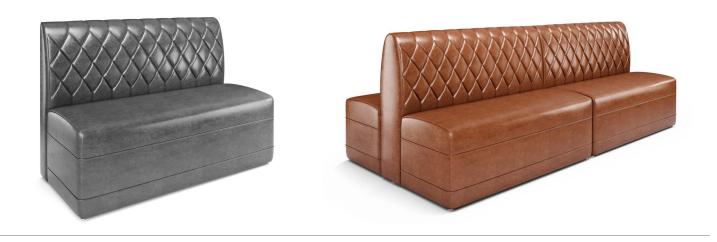

## SKU: BOOTH-TUFTED

## PRODUCT SPECIFICATIONS

This upscale and sophisticated collection of Single and Double Restaurant Booths offers wide seating space and flexibility in dining experience for your restaurant guest. It's designed to meet commercial grade. The Flat, Channel and Diamond Back. Your guest will appreciate the look and unique style of these Luxury Traditional Restaurant Booths.

Built to be sturdy, pieces can be transported with ease and used in high traffic areas.

Upholstered banquette seating with deep soft cushioned padding for the most comfort and support

Frame is made from solid wood. Cushions are made of high density CAL 117 certified foam. Super high-performance commercial grade vinyl featuring 500,000 double rubs, California and Boston fire codes certifications. Common applications in hospitality, healthcare, contract, education, marine and automotive industries.

Length 48" or 60" Width 22" (Single), 41" (Double) Height 36" or 48" Seating Depth 19.5" Seating Height 18"