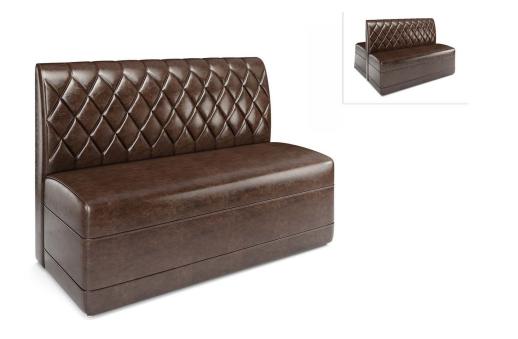

## SKU: BOOTH-TUFTED

## PRODUCT SPECIFICATIONS

This upscale and sophisticated collection of Single and Double Restaurant Booths offers wide seating space and flexibility in dining experience for your restaurant guest. It's designed to meet commercial grade. The Flat, Channel and Diamond Back. Your guest will appreciate the look and unique style of these Luxury Traditional Restaurant Booths.

Built to be sturdy, pieces can be transported with ease and used in high traffic areas.

Upholstered banquette seating with deep soft cushioned padding for the most comfort and support

Frame is made from solid wood. Cushions are made of high density CAL 117 certified foam. Super high-performance commercial grade vinyl featuring 500,000 double rubs, California and Boston fire codes certifications. Common applications in hospitality, healthcare, contract, education, marine and automotive industries.

Length 48" or 60" Width 22" (Single), 41" (Double) Height 36" or 48" Seating Depth 19.5" Seating Height 18"