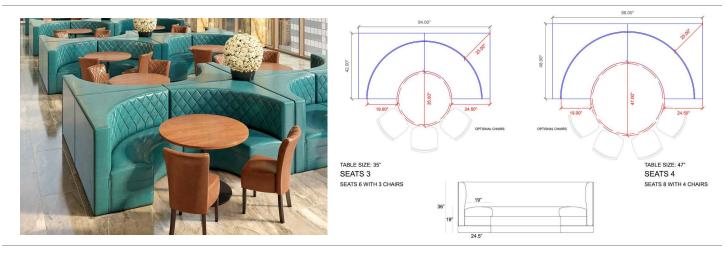

Length 42" by 84" by 42" can accommodate table top up to 36" Round Length 48" by 96" by 48" can accommodate table top up to 48" Round Height 36" Seating Depth 19" Seating Height 19"