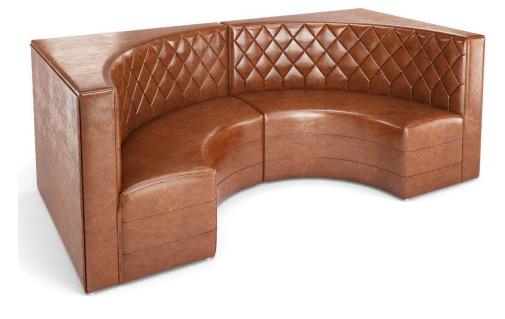

## PRODUCT SPECIFICATIONS

The Diamond Tufted Half-Circle Booth brings old-world charm to modern spaces. Featuring hand-set button tufting in a diamond pattern, this model turns any seating area into a focal point — combining vintage appeal with commercial-grade durability.

Loved by steakhouses, fine dining restaurants, and VIP lounges, its rounded design gives guests a private, immersive experience while enhancing the room's elegance. Built with a hardwood frame and tailored in your choice of fabric or vinyl. Elegance in every curve — and craftsmanship in every stitch.

Built to be sturdy, pieces can be transported with ease and used in high traffic areas. Upholstered banquette seating with deep soft cushioned padding for the most comfort and support Frame is made from solid wood. Cushions are made of high density CAL 117 certified foam. Super high-performance commercial grade vinyl featuring 500,000 double rubs, California and Boston fire codes certifications. Common applications in hospitality, healthcare, contract, education, marine and automotive industries.