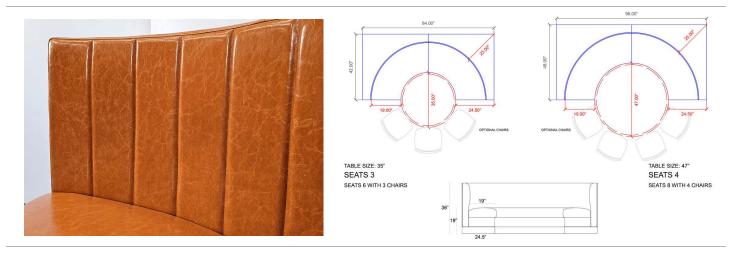

Length 42" by 84" by 42" can accommodate table top up to 36" Round Length 48" by 96" by 48" can accommodate table top up to 48" Round Height 36" Seating Depth 19" Seating Height 19"