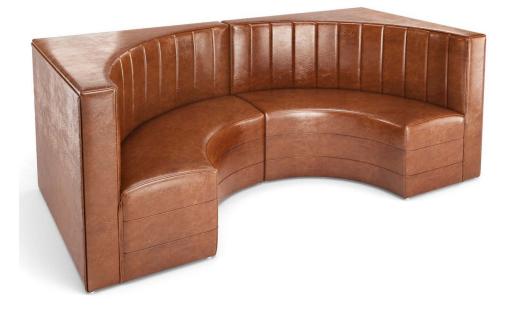

## PRODUCT SPECIFICATIONS

Add structure and sophistication to your layout with the Channel Back Half-Circle Booth. This model features vertical channel stitching that delivers rhythm and dimension, creating a rich seating profile that looks as good as it feels.

Ideal for cocktail lounges, hotel bars, or high-end hospitality venues, the booth's curved shape naturally defines space and encourages intimate group seating. Fully customizable and made in the USA, it's the perfect blend of aesthetics and function. A favorite among designers seeking visual texture in a luxury curved form.

Built to be sturdy, pieces can be transported with ease and used in high traffic areas.

Upholstered banquette seating with deep soft cushioned padding for the most comfort and support

Frame is made from solid wood. Cushions are made of high density CAL 117 certified foam. Super high-performance commercial grade vinyl featuring 500,000 double rubs, California and Boston fire codes certifications. Common applications in hospitality, healthcare, contract, education, marine and automotive industries.