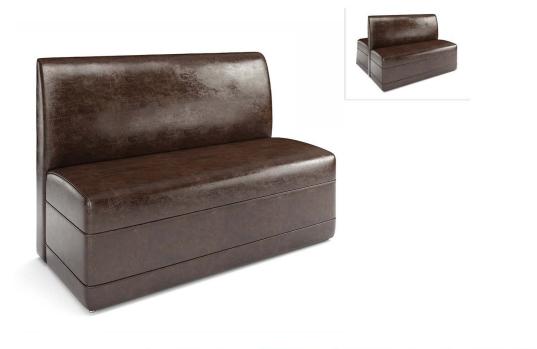

## PRODUCT SPECIFICATIONS

This upscale and sophisticated collection of Single and Double Restaurant Booths offers wide seating space and flexibility in dining experience for your restaurant guest. It's designed to meet commercial grade. The Flat, Channel and Diamond Back. Your guest will appreciate the look and unique style of these Luxury Traditional Restaurant Booths.

Built to be sturdy, pieces can be transported with ease and used in high traffic areas.

Upholstered banquette seating with deep soft cushioned padding for the most comfort and support

Frame is made from solid wood. Cushions are made of high density CAL 117 certified foam. Super high-performance commercial grade vinyl featuring 500,000 double rubs, California and Boston fire codes certifications. Common applications in hospitality, healthcare, contract, education, marine and automotive industries.

Length 48" or 60" Width 22" (Single), 41" (Double) Height 36" or 48" Seating Depth 19.5" Seating Height 18"