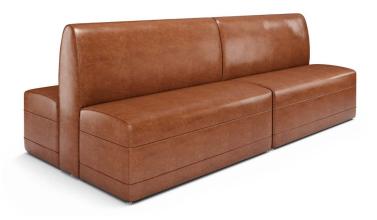

## PRODUCT SPECIFICATIONS

This upscale and sophisticated collection of Single and Double Restaurant Booths offers wide seating space and flexibility in dining experience for your restaurant guest. It's designed to meet commercial grade. The Flat, Channel and Diamond Back. Your guest will appreciate the look and unique style of these Luxury Traditional Restaurant Booths.

Built to be sturdy, pieces can be transported with ease and used in high traffic areas.

Upholstered banquette seating with deep soft cushioned padding for the most comfort and support

Frame is made from solid wood. Cushions are made of high density CAL 117 certified foam. Super high-performance commercial grade vinyl featuring 500,000 double rubs, California and Boston fire codes certifications. Common applications in hospitality, healthcare, contract, education, marine and automotive industries.

Length 48" or 60" Width 22" (Single), 41" (Double) Height 36" or 48" Seating Depth 19.5" Seating Height 18"