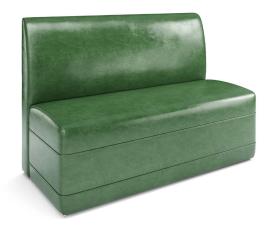

## PRODUCT SPECIFICATIONS

This upscale and sophisticated collection of Single and Double Restaurant Booths offers wide seating space and flexibility in dining experience for your restaurant guest. It's designed to meet commercial grade. The Flat, Channel and Diamond Back. Your guest will appreciate the look and unique style of these Luxury Traditional Restaurant Booths.

Built to be sturdy, pieces can be transported with ease and used in high traffic areas.

Upholstered banquette seating with deep soft cushioned padding for the most comfort and support

Frame is made from solid wood. Cushions are made of high density CAL 117 certified foam. Super high-performance commercial grade vinyl featuring 500,000 double rubs, California and Boston fire codes certifications. Common applications in hospitality, healthcare, contract, education, marine and automotive industries.

Length 48" or 60" Width 22" (Single), 41" (Double) Height 36" or 48" Seating Depth 19.5" Seating Height 18"