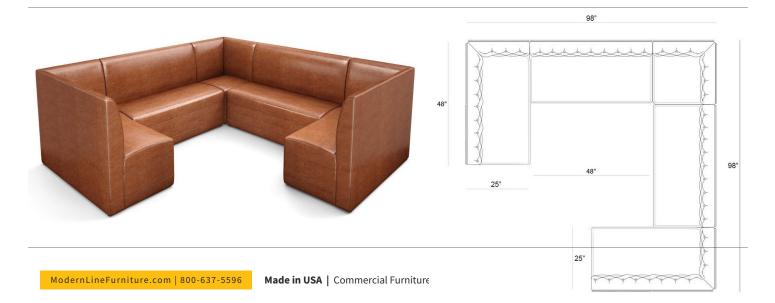

| Length 48" by 98" by 98" by 48" | Includes:                                     |
|---------------------------------|-----------------------------------------------|
| Height 36"                      | [2] Booth-34-Circle-Flat 48"L Extensions      |
| Seating Depth 19"               | [1] Booth-34-Circle-Flat 48"L Left Extension  |
| Seating Height 19"              | [1] Booth-34-Circle-Flat 48"L Right Extension |
|                                 | [1] Booth-34-Circle-Flat Corner               |