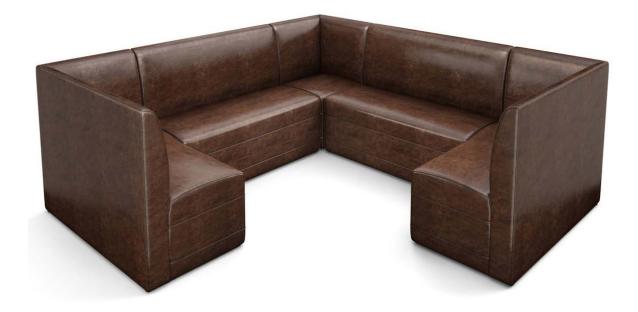

## PRODUCT SPECIFICATIONS

The 3/4 Circle Flat Booth is a true design centerpiece, offering rich visual texture and a plush, upscale ambiance. The deeply tufted back panels bring luxury and elegance to any setting, while the fully enclosed, upholstered base allows your selected color to flow seamlessly from wall to seating — enhancing brand identity and décor harmony. Designed to seat six around all four sides of the table, this booth delivers both function and statement-making presence. For a perfect fit and clean entry, we recommend pairing it with our CNC-cut custom tables, precisely measured to match the booth's entrance. When ordered together, the booth and table become a unified architectural element, handcrafted in the USA for lasting style and performance.

Built to be sturdy, pieces can be transported with ease and used in high traffic areas.

Upholstered banquette seating with deep soft cushioned padding for the most comfort and support

Frame is made from solid wood. Cushions are made of high density CAL 117 certified foam. Super high-performance commercial grade vinyl featuring 500,000 double rubs, California and Boston fire codes certifications. Common applications in hospitality, healthcare, contract, education, marine and automotive industries.