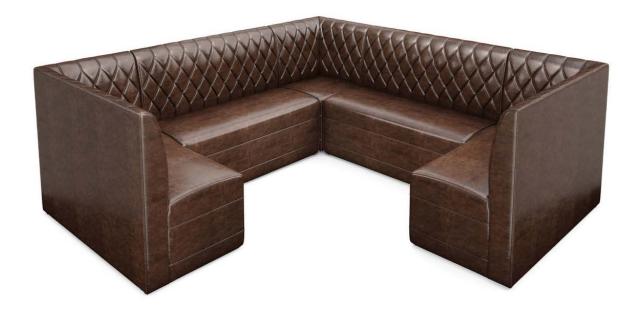

## PRODUCT SPECIFICATIONS

The 3/4 Circle Diamond Tufted Booth is a true design centerpiece, offering rich visual texture and a plush, upscale ambiance. The deeply tufted back panels bring luxury and elegance to any setting, while the fully enclosed, upholstered base allows your selected color to flow seamlessly from wall to seating — enhancing brand identity and décor harmony. Designed to seat six around all four sides of the table, this booth delivers both function and statement-making presence. For a perfect fit and clean entry, we recommend pairing it with our CNC-cut custom tables, precisely measured to match the booth's entrance. When ordered together, the booth and table become a unified architectural element, hand-crafted in the USA for lasting style and performance.

Built to be sturdy, pieces can be transported with ease and used in high traffic areas.

Upholstered banquette seating with deep soft cushioned padding for the most comfort and support

Frame is made from solid wood. Cushions are made of high density CAL 117 certified foam. Super high-performance commercial grade vinyl featuring 500,000 double rubs, California and Boston fire codes certifications. Common applications in hospitality, healthcare, contract, education, marine and automotive industries.