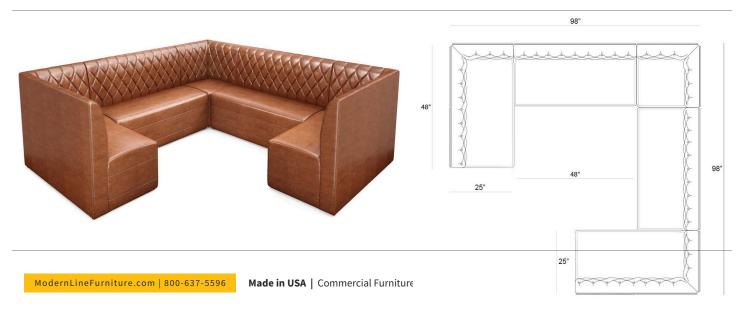

Length 48" by 98" by 98" by 48"

Height 36"

Seating Depth 19" Seating Height 19" Includes:

- [2] Booth-34-Circle-Diamond 48"L Extensions
- [1] Booth-34-Circle-Diamond 48"L Left Extension
- [1] Booth-34-Circle-Diamond 48"L Right Extension
- [1] Booth-34-Circle-Diamond Corner