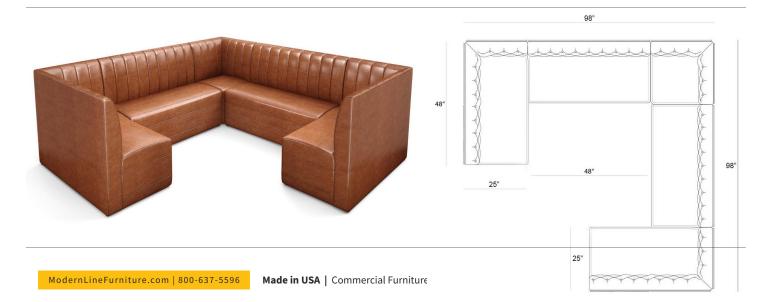

| Length 48" by 98" by 98" by 48" | Includes:                                        |
|---------------------------------|--------------------------------------------------|
| Height 36"                      | [2] Booth-34-Circle-Channel 48"L Extensions      |
| Seating Depth 19"               | [1] Booth-34-Circle-Channel 48"L Left Extension  |
| Seating Height 19"              | [1] Booth-34-Circle-Channel 48"L Right Extension |
|                                 | [1] Booth-34-Circle-Channel Corner               |