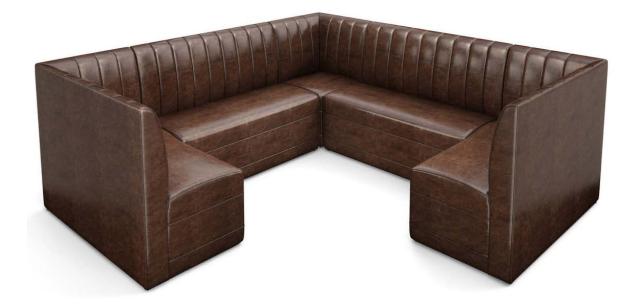

## PRODUCT SPECIFICATIONS

The 3/4 Circle Channel Back Booth brings texture, order, and adaptability to any commercial dining environment. With vertical channel stitching and fully upholstered back panels, this booth creates a visually structured backdrop that blends beautifully with surrounding interior finishes. The radius layout invites guests to sit around all four sides while maintaining a comfortable, semi-private atmosphere. Every unit is modular, with configurable benches that adapt to your floor plan. Pair it with our CNC-machined custom tables, crafted to fit the booth's entry opening with exact precision. Matching tables ensure smoother access and design cohesion — making this booth-and-table pairing the smart choice for hospitality professionals.

Built to be sturdy, pieces can be transported with ease and used in high traffic areas.

Upholstered banquette seating with deep soft cushioned padding for the most comfort and support

Frame is made from solid wood. Cushions are made of high density CAL 117 certified foam. Super high-performance commercial grade vinyl featuring 500,000 double rubs, California and Boston fire codes certifications. Common applications in hospitality, healthcare, contract, education, marine and automotive industries.