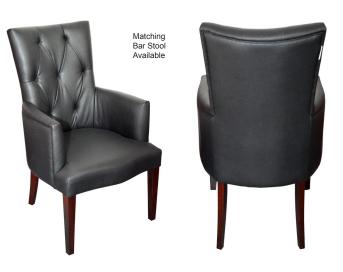

Model: Desimone | W 18" D 20.5" H 44" | Custom Upholstery

Model: Bolivar | W 23" D 27" H 48.5" | Custom Upholstery

Model: Federico | W 21.5" D 24" H 42" | Custom Upholstery

Model: Director | W 21" D 24" H 36" | Custom Upholstery

Model: Bolivar | W 23" D 27" H 42" | Custom Upholstery

Model: Casper | W 21" D 23" H 36" | Custom Upholstery

Model: Federico | W 21" D 24" H 32" | Custom Upholstery

Model: Luie | W 17" D 21" H 34" | Custom Upholstery