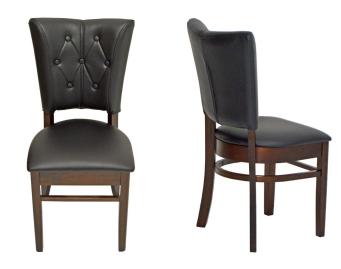

Model: Desimone | W 18" D 20.5" H 44" | Custom Upholstery

Model: Bolivar | W 23" D 27" H 48.5" | Custom Upholstery

Model: Federico | W 21.5" D 24" H 42" | Custom Upholstery

Model: Director | W 21" D 24" H 36" | Custom Upholstery

Model: Bolivar | W 23" D 27" H 42" | Custom Upholstery

Model: Casper | W 21" D 23" H 36" | Custom Upholstery

Model: Federico | W 21" D 24" H 32" | Custom Upholstery

Model: Luie | W 17" D 21" H 34" | Custom Upholstery