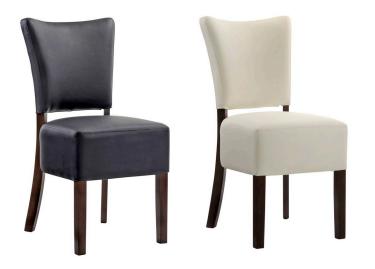

Model: Bolivar | W 23" D 27" H 42" | Custom Upholstery

Model: Casper | W 21" D 23" H 36" | Custom Upholstery

Model: Federico | W 21" D 24" H 32" | Custom Upholstery

Model: Luie | W 17" D 21" H 34" | Custom Upholstery