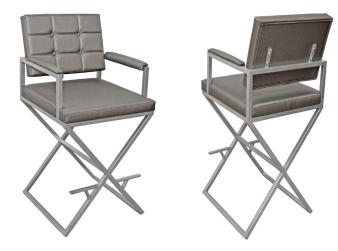

Model: Desimone | W 18" D 20.5" H 44" | Custom Upholstery

Model: Bolivar | W 23" D 27" H 48.5" | Custom Upholstery

Model: Federico | W 21.5" D 24" H 42" | Custom Upholstery

Model: Director | W 21" D 24" H 36" | Custom Upholstery