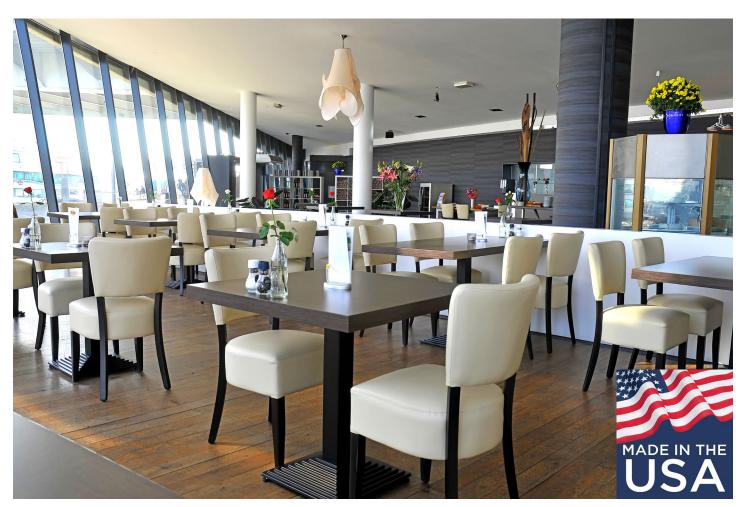

#### Restaurant Chairs and Bar Stools

Our extensive restaurant chairs and bar stools collections comprise of many styles and sizes - all are designed for the most efficient fit in your space. Modern Line Furniture's design and production teams will personally take your project from its early stages of AutoCAD drawings to meticulous completion and quick delivery. Modern Line Furniture's restaurant chairs and bar stools provide perfect contemporary seating solutions with durability and quality intended for public spaces in any high traffic environment. Many of our restaurant chairs have matching sets of bar stools to create a uniformed style presentation.

Modern Line Furniture® restaurant chairs and bar stools durable construction materials include solid hardwood or 18 gauge aluminum frames, high density foam and high-performance commercial grade-vinyl featuring 50,000-250,000 doubles rubs and all standard fire code certifications. We also welcome customer's own materials.