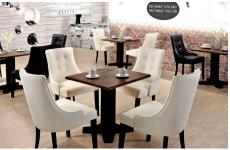

#### Restaurant Chairs and Bar Stools

Our extensive restaurant chairs and bar stools collections comprise of many styles and sizes - all are designed for the most efficient fit in your space. Modern Line Furniture's design and production teams will personally take your project from its early stages of AutoCAD drawings to meticulous completion and quick delivery. Modern Line Furniture's restaurant chairs and bar stools provide perfect contemporary seating solutions with durability and quality intended for public spaces in any high traffic environment. Many of our restaurant chairs have matching sets of bar stools to create a uniformed style presentation.

Modern Line Furniture® restaurant chairs and bar stools durable construction materials include solid hardwood or 18 gauge aluminum frames, high density foam and high-performance commercial grade-vinyl featuring 50,000-250,000 doubles rubs and all standard fire code certifications. We also welcome customer's own materials.