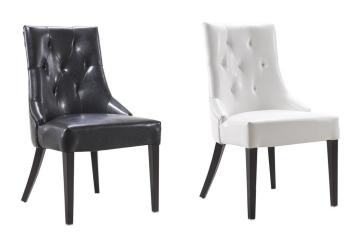

Model: Desimone | W 18" D 20.5" H 44" | Custom Upholstery

Model: Bolivar | W 23" D 27" H 48.5" | Custom Upholstery

Model: Federico | W 21.5" D 24" H 42" | Custom Upholstery

Model: Director | W 21" D 24" H 36" | Custom Upholstery