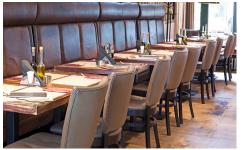

#### Restaurant Chairs and Bar Stools

Our extensive restaurant chairs and bar stools collections comprise of many styles and sizes - all are designed for the most efficient fit in your space. Modern Line Furniture's design and production teams will personally take your project from its early stages of AutoCAD drawings to meticulous completion and quick delivery. Modern Line Furniture's restaurant chairs and bar stools provide perfect contemporary seating solutions with durability and quality intended for public spaces in any high traffic environment. Many of our restaurant chairs have matching sets of bar stools to create a uniformed style presentation.

Modern Line Furniture® restaurant chairs and bar stools durable construction materials include solid hardwood or 18 gauge aluminum frames, high density foam and high-performance commercial grade-vinyl featuring 50,000-250,000 doubles rubs and all standard fire code certifications. We also welcome customer's own materials.