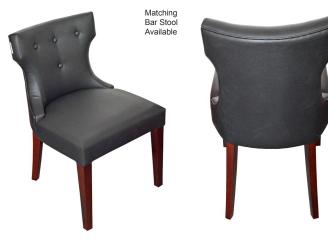

Model: Desimone | W 18" D 20.5" H 44" | Custom Upholstery

Model: Bolivar | W 23" D 27" H 48.5" | Custom Upholstery

Model: Federico | W 21.5" D 24" H 42" | Custom Upholstery

Model: Director | W 21" D 24" H 36" | Custom Upholstery