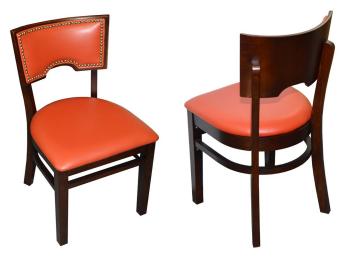

ge since 1999 from the tired and boring upholstery vinyls and fabrics offered by the competition. In the age of the Internet and social media being a trendy establishment is your ticket to success. Build this success with our experience and expertise of creating vibrant and impressive restaurant chairs and bar stools.

Upholstery is tailored in any material desired and in any pattern such a diamond, square, channeling and more.



Above swatches are samples of upholstery materials we offer - for a complete list please visit modernlinefurniture.com or call us.







Model: Bolivar | W 23" D 27" H 42" | Custom Upholstery



Model: Casper | W 21" D 23" H 36" | Custom Upholstery



Model: Federico | W 21" D 24" H 32" | Custom Upholstery



Model: Luie | W 17" D 21" H 34" | Custom Upholstery



Model: 123868FP | W 16" D 18" H 32.5" | Custom Upholstery