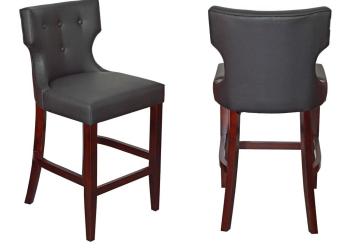

Model: Desimone | W 18" D 20.5" H 44" | Custom Upholstery

Model: Bolivar | W 23" D 27" H 48.5" | Custom Upholstery

Model: Federico | W 21.5" D 24" H 42" | Custom Upholstery

Model: Director | W 21" D 24" H 36" | Custom Upholstery