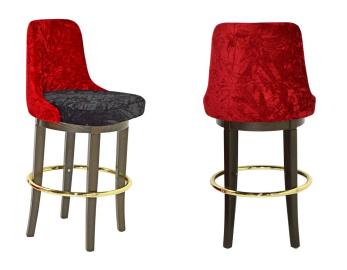

Model: Bolivar | W 23" D 27" H 42" | Custom Upholstery

Model: Casper | W 21" D 23" H 36" | Custom Upholstery

Model: Federico | W 21" D 24" H 32" | Custom Upholstery

Model: Luie | W 17" D 21" H 34" | Custom Upholstery